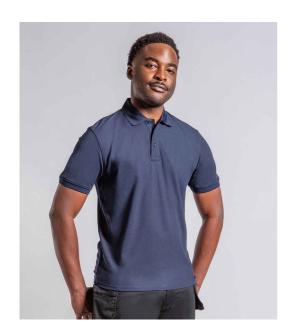

## **RX109 Pro RTX**

Pro RTX Pro Wicking Piqué Polo Shirt

Sizes: S - 3XL

Material: 100% recycled polyester.

Weight: 190 gsm

## **Features**

• Standard fit.

Taped neck.Three self colour button

• Permanent wicking finish.

placket.

• Anti-bacterial properties.

• Twin needle stitching.

Ribbed collar and cuffs.