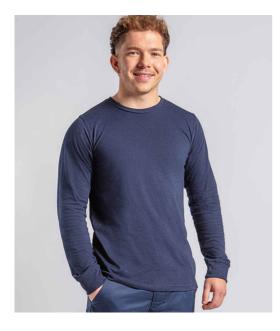

## RX152 Pro RTX

Pro RTX Pro Long Sleeve T-Shirt

Sizes: Material: Weight: XS - 4XL 50% cotton/50% polyester. 180 gsm