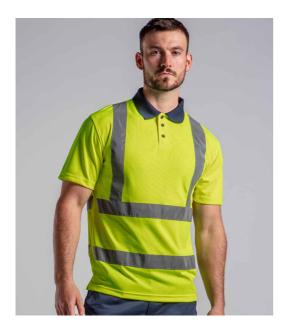

**RX710 Pro RTX High Visibility** Pro RTX High Visibility Polo Shirt

Sizes: Material: Weight: S - 5XL 100% textured polyester. 150 gsm

## Features

- Conforms to EN ISO 20471: 2013 + A1: 2016 class 2.
- RIS-3279-TOM (orange only).
- Lightweight breathable birdseye fabric.
- Contrast ribbed collar.
- Contrast three button placket.
- Two reflective bands on front, back and one over each shoulder.
- Side vents.
- Twin needle stitching.

| Orange/Navy | Yellow/Navy |
|-------------|-------------|