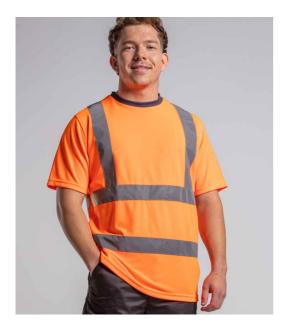

**RX720 Pro RTX High Visibility** Pro RTX High Visibility T-Shirt

Sizes: Material: Weight: S - 5XL 100% textured polyester. 150 gsm

## Features

- Conforms to EN ISO 20471: 2013 + A1: 2016 class 2.
- RIS-3279-TOM (orange only).
- Lightweight breathable birdseye fabric.
- Contrast ribbed collar.
- Two reflective bands on front, back and one over each shoulder.
- Twin needle stitching.