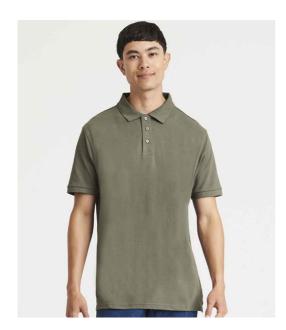

#### JP100 Just Polos

AWDis The 100 Cotton Piqué Polo Shirt

**S - 3XL** Sizes:

Material: 100% combed ringspun cotton.\*

Weight: 180 gsm

### **Features**

- Modern stylish fit.
  - · Side vents.
- Ribbed collar and cuffs.
- Twin needle hem.

- Taped neck.
- Unbranded size label at neckline.
- Three self colour button placket.