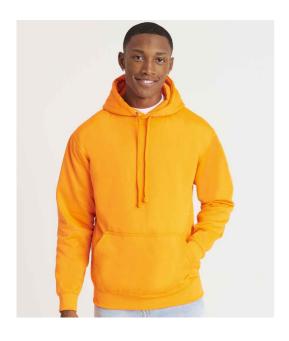

## Just Hoods RWDb

JH004 Just Hoods AWDis Electric Hoodie

Sizes: Material: Weight: S - XXL 85% polyester/15% ringspun cotton. 280 gsm

## **Features**

- Brushed back fleece.
- Drop shoulder style.
- Double fabric hood with self colour flat lace drawcord.
- Front pouch pocket.
- Ribbed cuffs and hem.
- Twin needle stitching.
- Tear out label.