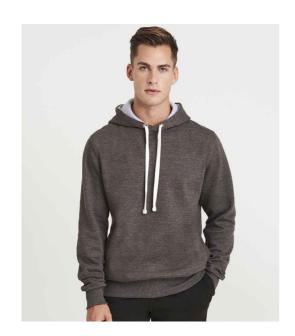

### JH100 Just Hoods

AWDis Chunky Hoodie

Sizes: XS - XXL

Material: 80% ringspun cotton/20% polyester.\*

Weight: 400 gsm

### **Features**

- Soft cotton faced fabric.
- Brushed back fleece.
- Drop shoulder style.
- Double fabric hood with heather grey waffle fabric inner.
- Chunky white flat lace drawcord.

- Two front pockets.
- Deep ribbed cuffs and hem.
- Overlock stitching detail.
- · Tear out label.