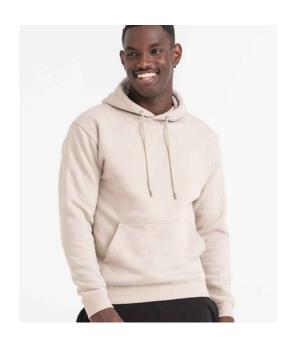

#### JH201 Just Hoods

AWDis Organic Hoodie

Sizes: XS - 3XL

Material: 80% organic cotton/20% recycled polyester.\*

Weight: 280 gsm

## **Features**

New fr. navy

- Soft cotton faced fabric.
- Brushed back fleece.
- Drop shoulder style.

Royal

Lavender

Bottle

- Double fabric hood with self colour drawcord.
- Front pouch pocket.
- Ribbed cuffs and hem.
- Twin needle stitching.