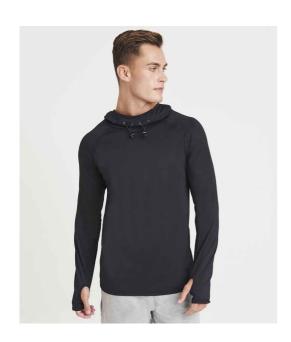

## Just Cool

JC037 Just Cool

AWDis Cool Cowl Neck Top

Sizes: S - XXL

Material: 92% polyester/8% elastane.

Weight: 210 gsm

## **Features**

- DynamicCool™ responsive blended fabric.
- · Raglan sleeves.
- Cowl neck style hood with toggles.
- Reflective elements on hood.
- Reflective tab on back neck for ear phone cord.

- Thumbholes on cuffs.
- Overlock stitched seams.
- Twin needle hem.
- · Tear out label.

| Jet Black | Black Slate Melange | Navy Melange | Grey Melange |  |
|-----------|---------------------|--------------|--------------|--|