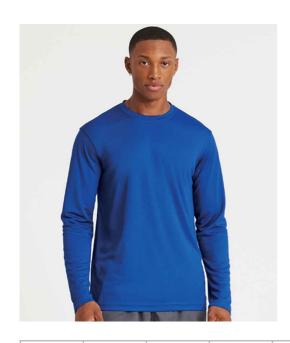

### JC002 Just Cool

AWDis Cool Long Sleeve Wicking T-Shirt

S - XXL Sizes:

Material: 100% polyester.

Weight: 140 gsm

## **Features**

- Neoteric<sup>™</sup> textured fabric with inherent wickability.
- UPF 30+ UV protection.
- Self fabric collar.
- Taped neck.
- Twin needle stitching.
- · Tear out label.

Charcoal

Electric Yellow