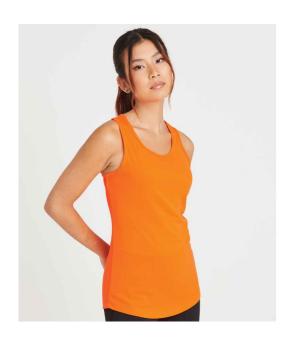

#### **JC015 Just Cool**

**AWDis Ladies Cool Vest** 

Sizes: XS - 4XL

Material: 100% polyester.

Weight: 140 gsm

## **Features**

- Neoteric<sup>™</sup> textured fabric with inherent wickability.
- UPF 30+ UV protection.
- · Ladies fit.
- · Racer back style.
- Self fabric bound neckline and armholes.
- Twin needle hem.
- · Tear out label.