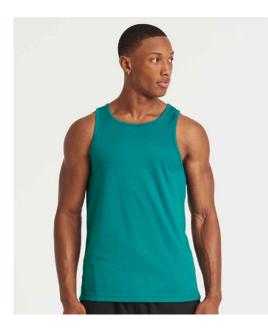

Just Cool<sup>®</sup> RWD®

JC007 Just Cool AWDis Cool Vest

Sizes: Material: Weight: XS - XXL 100% polyester. 140 gsm

## Features

- Neoteric<sup>™</sup> textured fabric with inherent wickability.
  Twin needle curved drop hem.
  Tear out label.
- UPF 30+ UV protection.
- Self fabric bound neckline and armholes.

|           | $\left( \begin{array}{c} \\ \end{array} \right)$ |                    |                            |                    |        |      |                 |             |                   |          |          |
|-----------|--------------------------------------------------|--------------------|----------------------------|--------------------|--------|------|-----------------|-------------|-------------------|----------|----------|
| Jet Black | Arctic<br>White                                  | French<br>Navy     | Royal Blue                 | Sapphire<br>Blue   | Purple | Jade | Bottle<br>Green | Kelly Green | Electric<br>Green | Charcoal | Fire Red |
|           |                                                  |                    | $\overset{\smile}{\frown}$ | Ŭ                  |        |      |                 |             |                   |          |          |
| Hot Pink  | Electric<br>Pink                                 | Electric<br>Orange | Sun Yellow                 | Electric<br>Yellow |        |      |                 |             |                   |          |          |