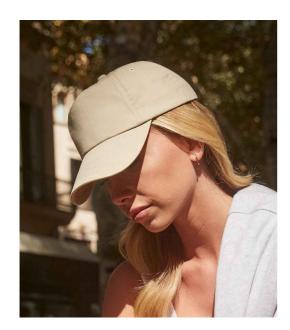

## **BB10** Beechfield

Beechfield Original 5 Panel Cap

Sizes: ONE

Material: 100% cotton twill.

## **Features**

• 5 panel.

• Pre-curved peak.

• Stitched ventilation eyelets.

 $\bullet \quad \mathsf{Rip\text{-}Strip^{\intercal M}} \ \mathsf{size} \ \mathsf{adjuster}.$ 

| Black      | White          | Natural    | Sand             | Sky Blue  | Surf Blue  | Navy        | Bright<br>Royal | Purple          | Emerald | Bottle<br>Green | Kelly Green |
|------------|----------------|------------|------------------|-----------|------------|-------------|-----------------|-----------------|---------|-----------------|-------------|
|            |                |            |                  |           |            |             |                 |                 |         |                 |             |
| Lime Green | Olive<br>Green | Light Grey | Graphite<br>Grey | Chocolate | Bright Red | Classic Red | Burgundy        | Classic<br>Pink | Fuchsia | Orange          | Yellow      |